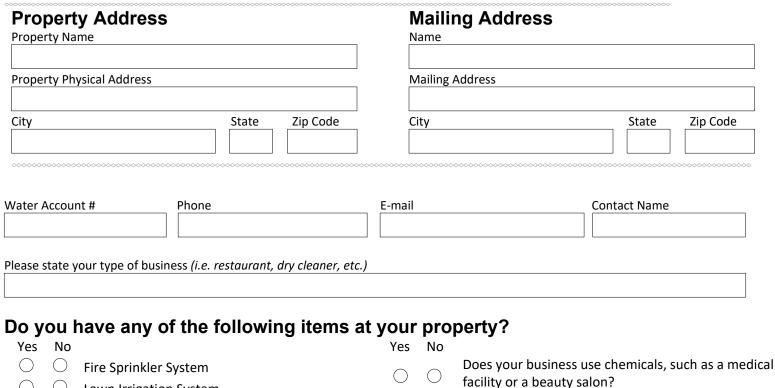

## **Cross-Connection Control / Backflow Survey Form**

This survey will assist in preventing the contamination or pollution of our water supply. Please complete the form below to the best of your ability or consult a licensed plumber for assistance.

Please return the form to PO Box 246, Worth, IL 60482 or fax it to 888-414-4990 or complete this form online at <u>http://www.backflow.com/riverwoods</u> within 10 days. Thank you for your cooperation.